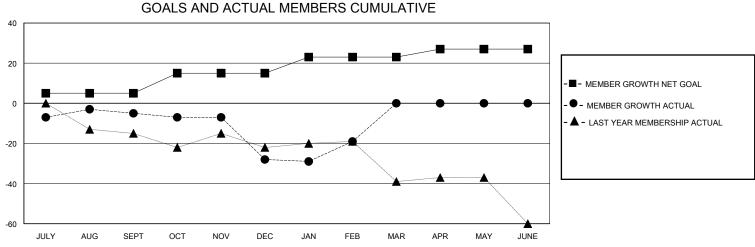

## District 1 D

Results as of: 2/29/2024

| GMT:          |               |             | GMT CA        |                       |                          |                         |                                                    |  |  |
|---------------|---------------|-------------|---------------|-----------------------|--------------------------|-------------------------|----------------------------------------------------|--|--|
|               | Club          | S           |               | Members               |                          |                         |                                                    |  |  |
|               | RESULTS FOR   | R 2023-2024 |               | RESULTS FOR 2023-2024 |                          |                         |                                                    |  |  |
| QUARTER       | NEW CLUB GOAL | NEW CLUBS   | DROPPED CLUBS | QUARTER ME            | EMBER GROWTH NET<br>GOAL | MEMBER GROWTH<br>ACTUAL | DROPPED<br>MEMBERS ACTUAL<br>(including transfers) |  |  |
| JULY/AUG/SEPT | 0             | 0           | 0             | JULY/AUG/SEPT         | 5                        | 23                      | 26                                                 |  |  |
| OCT/NOV/DEC   | 1             | 0           | 0             | OCT/NOV/DEC           | 10                       | 27                      | 48                                                 |  |  |
| JAN/FEB/MAR   | 0             | 0           | 0             | JAN/FEB/MAR           | 8                        | 17                      | 8                                                  |  |  |
| APR/MAY/JUNE  | 0             | 0           | 0             | APR/MAY/JUNE          | 4                        | 0                       | 0                                                  |  |  |